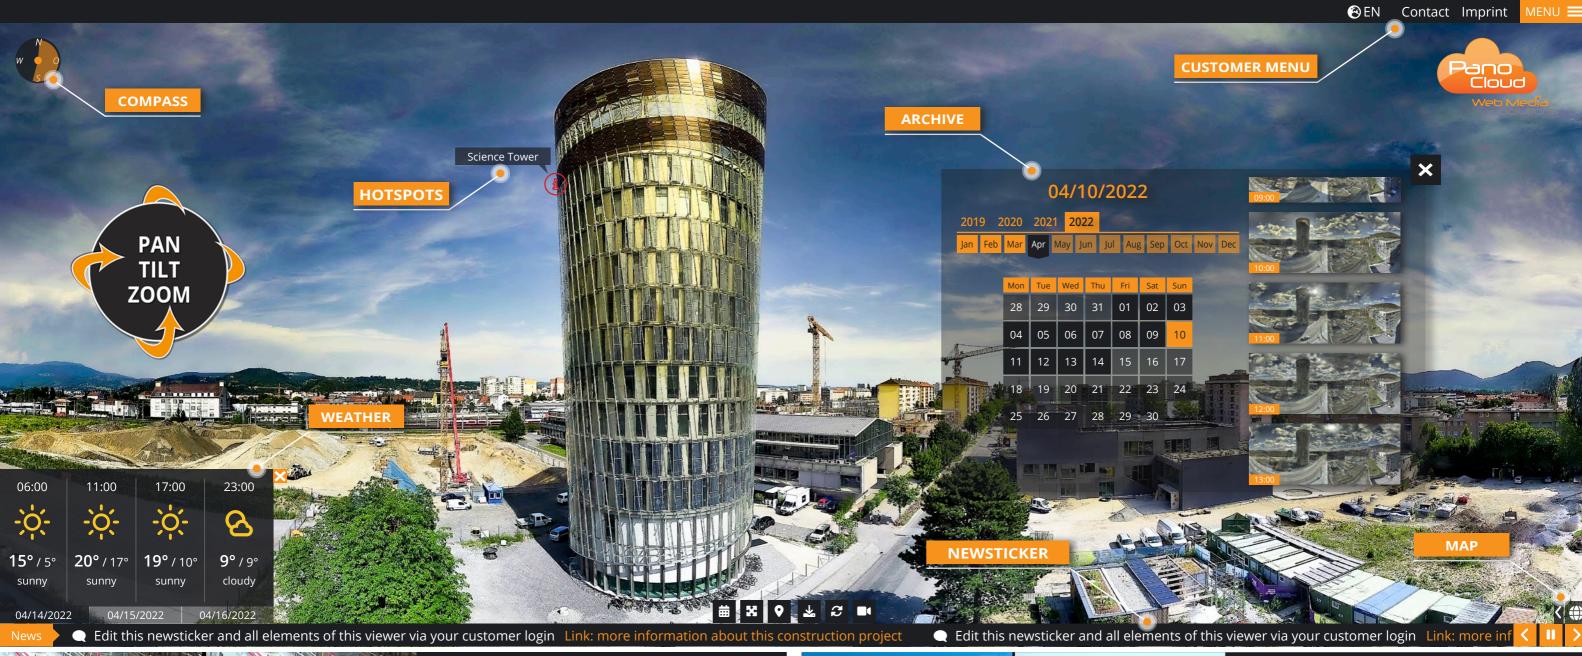

### **BEFORE - AFTER**

Compare and contrast freely selectable points in time from the image archive.

In addition to automatically generated time-lapse films, we also supply hand-edited material for professional video productions.

#### **WEATHER STATIONS**

FOR ASSESSING THE WEATHER CONDITIONS ON SITE

- current and precise measurements
- direct overlay onto the image possible
- 3-day weather forecast
- weather database incl. graphical display of archived data