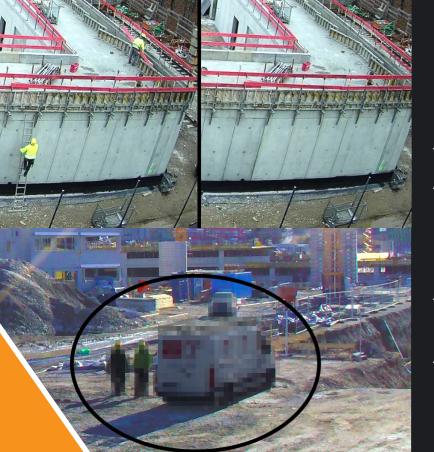

## PRIVACY PROTECTOR GDPR COMPLIANT

- Pixelation of fixed image areas
- automatic, Al-based removal or pixelation of objects (people, vehicles, etc.)
- separate presentation for builders and public relations
- Password protection with 2-factor authentication