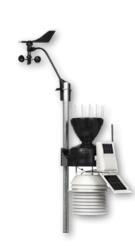

#### **WEATHER STATIONS**

FOR ASSESSING THE WEATHER CONDITIONS ON SITE

- current and precise measurements
- direct overlay onto the image possible
- 3-day weather forecast
- weather database incl. graphical display of archived data